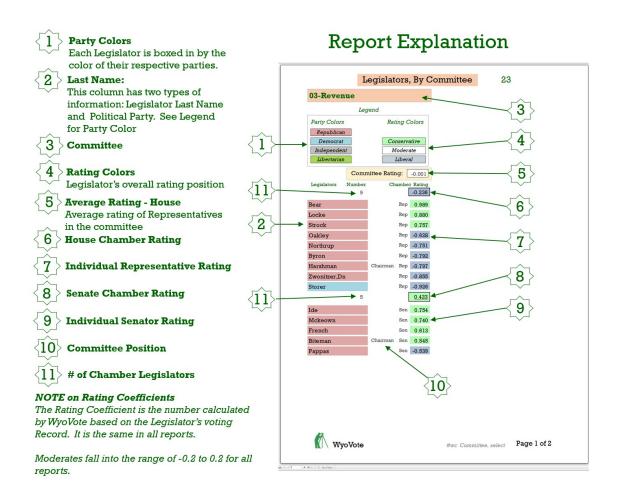

## Capitol Interpretative Exhibits and Wayfinding Subcommittee

## Legend

| Party Colors | Rating Colors |
|--------------|---------------|
| Republican   |               |
| Democrat     | Conservative  |
| Independent  | Moderate      |
| Libertarian  | Liberal       |

## Note:

The Report Explanation is from the 03 Revenue Committee report but applies equally for all individual committees. The full report contains all counties and is a double column report, whereas the individual committee reports only contain a single committee in the same format.